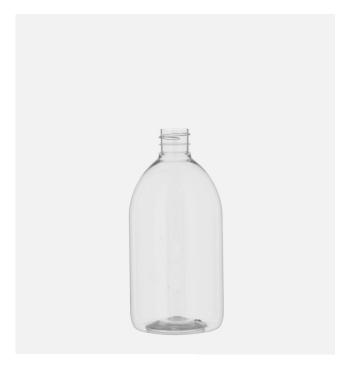

# Cosmo Sirop 600

### **General** info

Item no. (SKU): LS1011330112
Family / Range: Cosmo Sirop

 Capacity:
 600ml

 Neck:
 28/410

 Weight:
 32

 Shape:
 Round

 Material:
 PET

Colour: All Colours Available