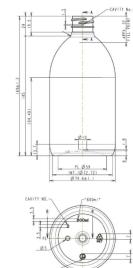

# Cosmo Sirop 600

### **General** info

Item no. (SKU): LS1011330112
Family / Range: Cosmo Sirop

 Capacity:
 600ml

 Neck:
 28/410

 Weight:
 32

 Shape:
 Round

 Material:
 PET

Colour: All Colours Available